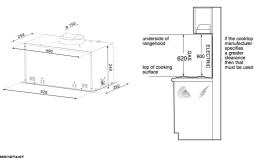

## Integrated rangehood WRI515SC

These dimensions are a guide only. All measurements are in millimetres (mm). For complete installation instructions, refer to the manual provided with product

## Dimensions

Total product height (mm) - 249, Total product width (mm) - 526, Total product depth (mm) - 292, Diameter of ducting (mm) - 150, Minimum installation height from cooking surface Gas (mm) - 620, Minimum installation height from cooking surface Electric (mm) - 600, Cut out width (mm) - 493, Cut out depth (mm) - 262