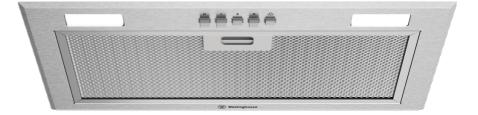

## **WRI515SC**

52cm integrated rangehood with 680m3/hr extraction rate, 3 fan speed, LED lighting, and dishwasher safe filters.

## Features

- Powerful 680m3/hr extraction rate
- LED lighting
- Dishwasher safe mesh filters
- 3 speed fan
- Push button controls
- Ducted or recirculating options